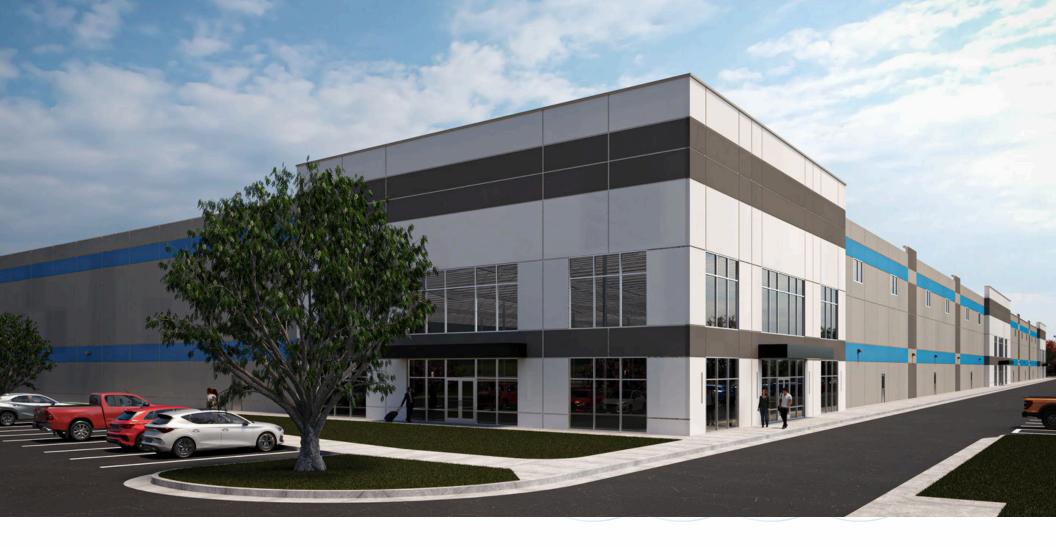

## 187,500 SF of Class A Industrial Space

187,500 SF

13.05 acre site

Construction start slated for November 2024

32'6" clear height

Three (3) drive in doors and twenty (20) dock doors

Located within an Opportunity Zone