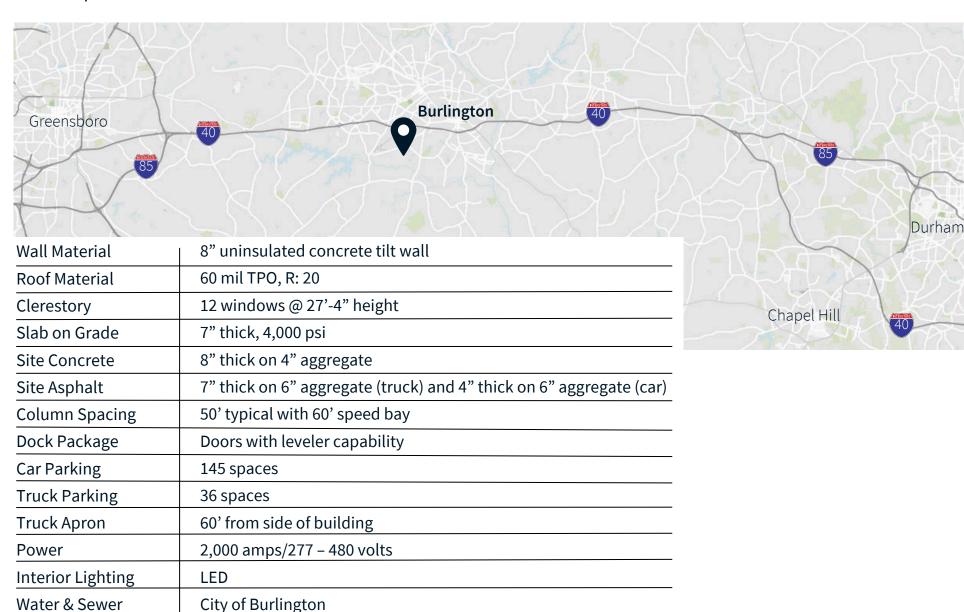

## Site specs

**ESFR** 

50/50 Makeup Air Units (2) w/ heat

Fire Sprinkler

**HVAC** 