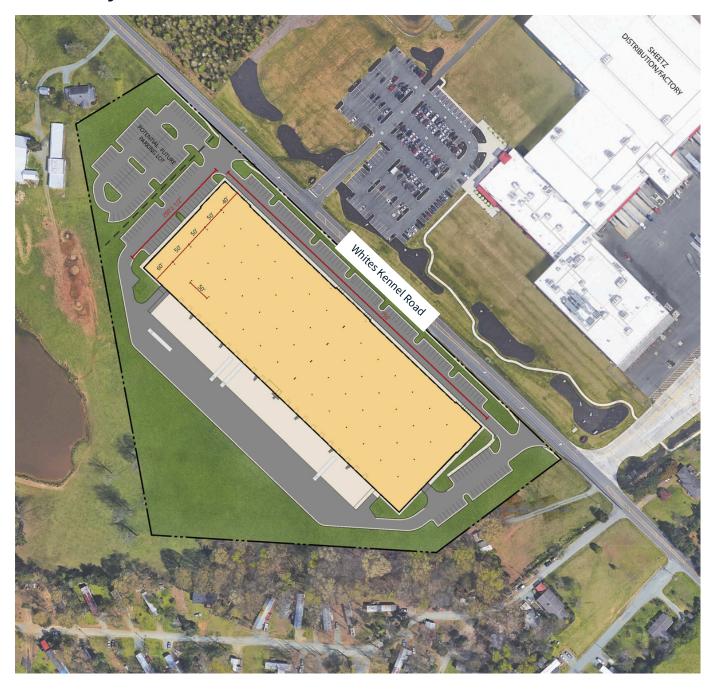

## Site layout

## 187,500 SF of Class A Industrial Space

187,500 SF

13.05 acre site

Construction start slated for November 2024

32'6" clear height

Three (3) drive in doors and twenty (20) dock doors

Located within an Opportunity Zone