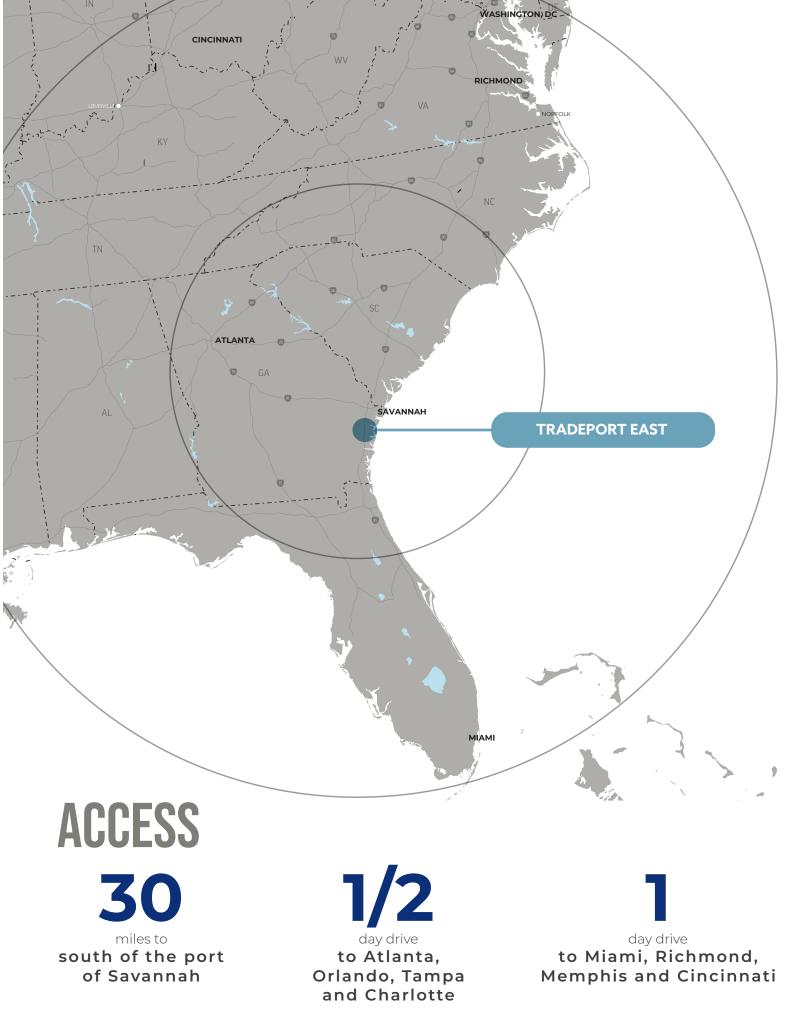

# LOCATION

LOT D - TRADEPORT BOULEVARD MIDWAY, GA 31320

Flexible space options (647,530 SF divisible)

Located in a Military Zone, providing \$3,500 per new job tax credits

Designated Foreign-Trade Zone

Strategic Location:
1 mile to I-95,
20 miles to I-16,
30 miles to the Port,
90 miles to Jacksonville