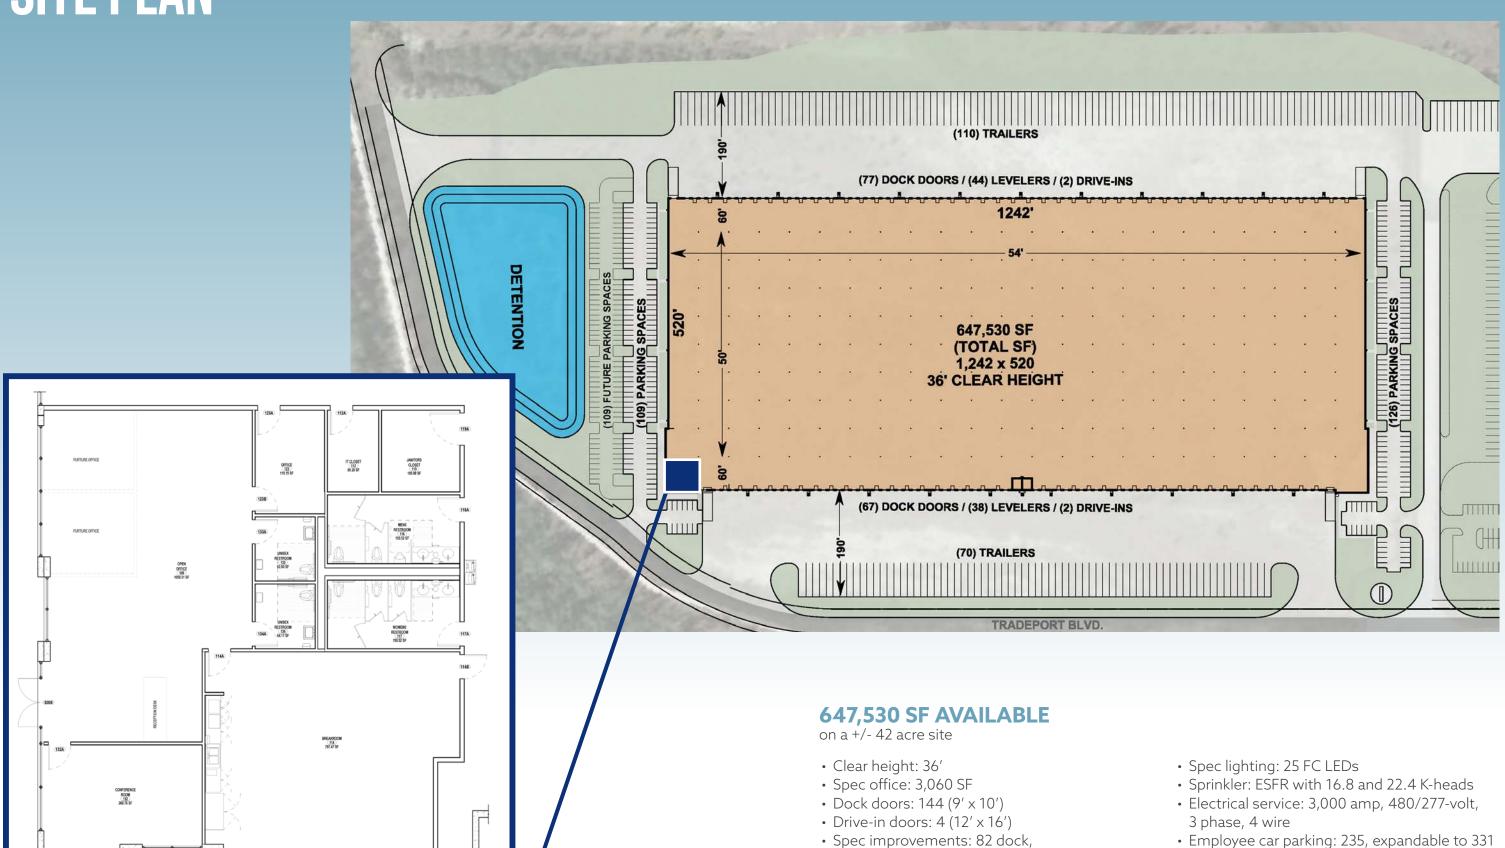

# SITE PLAN

PROPOSED SPEC OFFICE - 3,060 SF

40,000 lb levelers, seals and bumpers

• Truck parking: 180 spaces

• Truck court: 190'

Flexible space options (647,530 SF divisible)

Located in a Military Zone, providing \$3,500 per new job tax credits

Designated Foreign-Trade Zone

Strategic Location:
1 mile to I-95,
20 miles to I-16,
30 miles to the Port,
90 miles to Jacksonville

10 year, 100% Real Estate and Personal Property Tax Abatement available

Excellent labor force: 20 minutes from Fort Stewart labor pool

• Roof: 60 mil TPO mechanically fastened, R - 20

• Clerestory: (42) 6' x 6' windows

• Slab: 7" unreinforced 4,000 psi